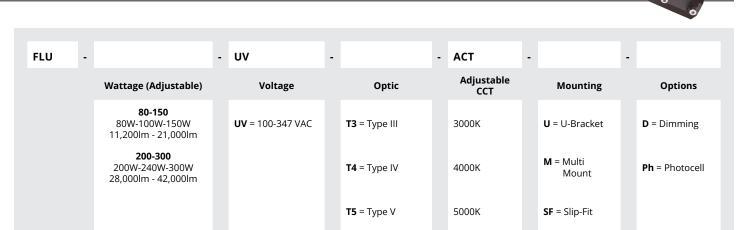

# Universal LED Flood Light



## **OPERATION**

| Array Lifetime         | 100,000+ Hours |
|------------------------|----------------|
| Driver Lifetime        | 50,000 Hours   |
| Voltage                | 120 - 347 VAC  |
| Operating Temperature  | -40°C to 50°C  |
| Optimal Temperature    | -30°C to 35°C  |
| Power Factor           | > 0.9          |
| Frequency              | 50/60 Hz       |
| Colour Rendering Index | >80            |

## **CONSTRUCTION**

| Housing                   | Cast Aluminum                                                          |
|---------------------------|------------------------------------------------------------------------|
| Lens                      | Polycarbonate                                                          |
| Enclosure Rating          | IP65