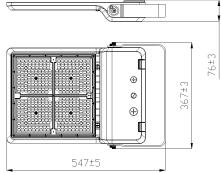

## **CONSTRUCTION**

| Housing                   | Cast Aluminum                                                          |
|---------------------------|------------------------------------------------------------------------|
| Lens                      | Polycarbonate                                                          |
| Enclosure Rating          | IP65                                                                   |
| Dimensions (Diameter x H) | <b>80-150:</b> 453 x 296 x 76 [mm] <b>200-300:</b> 547 x 367 x 76 [mm] |
| Weight                    | <b>80-150:</b> 3.9 kg <b>200-300:</b> 5.2 kg                           |

200W-300W