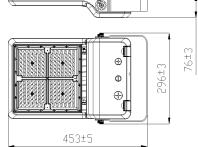

## **CONSTRUCTION**

| Housing                   | Cast Aluminum                                                          |
|---------------------------|------------------------------------------------------------------------|
| Lens                      | Polycarbonate                                                          |
| Enclosure Rating          | IP65                                                                   |
| Dimensions (Diameter x H) | <b>80-150:</b> 453 x 296 x 76 [mm] <b>200-300:</b> 547 x 367 x 76 [mm] |
| Weight                    | <b>80-150:</b> 3.9 kg <b>200-300:</b> 5.2 kg                           |